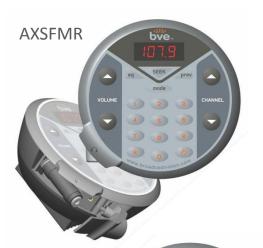

With the FM system from Broadcastvision Entertainment, users listen on their Walkman-style FM radios, FM enabled MP3 players/mobile phones or plug their headphones into our stationary receivers that are mounted on the cardio equipment. Choose between the featureloaded 10-key receiver or our most popular receiver, the Retro.

## **FM RECEIVER FEATURES:**

- 10-key or New Retro Simplified Version
- Multiple mounting configurations
- Previous Channel (10 Key Version)
- Durable membrane designed to withstand high volume use
- Compatible with all FM Transmitters on the market
- Easy to program with
- 52 Channel Presets
- Channel Seek Feature
- Direct Channel Access
- Adjustable Sound Quality through Equalization
- Bright Red Low Glare **LED Channel Display**
- Inexpensive and easy to change headphone jack
- Customizable easy to brand your logo (Retro Version)
- Dimensions: 4.5" by 2"
- Weight: 4 oz.
- 2-year warranty; extended warranties available.
- The brands listed are registered trademarks and do not represent an endorsement or affiliation with Broadcastvision Entertainment