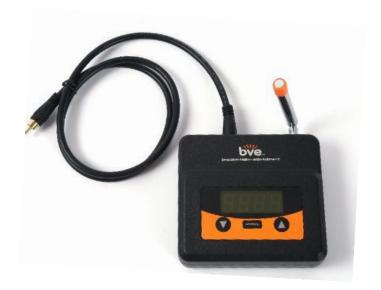

## **FM TRANSMITTER FEATURES:**

- Includes power supply, audio cables (3.5mm-RCA, digital optical), tune to Sign (w/ vinyl numbers) & mounting bracket.
- Fully selectable through FM-band (88.1 - 107.9)
- Transmission Range 25,000+ Square Feet
- High visibility digital LED interface for maximum ease-of-use
- Option for 100kHz and 200kHz channel spacing selection
- Line Level Stereo Input
- High Fidelity Stereo Audio
- Adjustable Audio Input Modulation Level
- Modulation Level Indicator
- Stereo On/Off Selection
- Telescoping and rotational antenna for maximum application flexibility
- Optional –BNC interface available as extremely flexible remote-antenna feature to satisfy any application
- Audio In: Analog RCA-3.5mm , Digital Coax & Toslink.
- Power Requirements: 12V. 300mA, 2.1mm Barrel Connector
- Input impedance: 1K
- Level Gain Control: 20 mV to 1V
- Transmission Freq: 88.1-107.9MHz
- Dimensions: 5.5"w x 1.5"h x 4.75"d
- Weight: 10 oz.
- 5-year warranty

## Inputs:

Digital Optical (cable included) Digital COAX Analog RCA (cable included) Power (cable included)