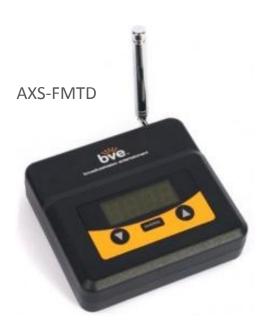

## **FM Wireless**

The Broadcastvision Entertainment FM Transmitter is the most universal entertainment solution available. With a transmission range of more than 25,000sq/ft, the FM transmitter provides high quality audio transmission for maximum reception. Broadcast audio wirelessly from a TV or any audio source with an audio output jack.

## **FM TRANSMITTER FEATURES:**

- Includes power supply, audio cables (3.5mm-RCA, digital optical), tune to Sign (w/ vinyl numbers) & mounting bracket.
- Fully selectable through FM-band (88.1 - 107.9)
- Transmission Range 25,000+ Square Feet
- High visibility digital LED interface for maximum ease-of-use
- Option for 100kHz and 200kHz channel spacing selection
- Line Level Stereo Input
- High Fidelity Stereo Audio
- Adjustable Audio Input Modulation Level
- Modulation Level Indicator
- Stereo On/Off Selection
- Telescoping and rotational antenna for maximum application flexibility
- Optional –BNC interface available as extremely flexible remote-antenna feature to satisfy any application
- Audio In: Analog RCA-3.5mm , Digital Coax & Toslink.
- Power Requirements: 12V. 300mA, 2.1mm Barrel Connector
- Input impedance: 1K
- Level Gain Control: 20 mV to 1V
- Transmission Freq: 88.1-107.9MHz
- Dimensions: 5.5"w x 1.5"h x 4.75"d
- Weight: 10 oz.
- 5-year warranty

Additional images of the AXS-900TXD. AXS-FMTD.