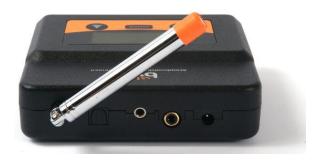

## **FM Wireless**

The Broadcastvision Entertainment FM Transmitter is the most universal entertainment solution available. With a transmission range of more than 25,000sq/ft, the FM transmitter provides high quality audio transmission for maximum reception. Broadcast audio wirelessly from a TV or any audio source with an audio output jack.

## **FM TRANSMITTER FEATURES:**

- Includes power supply, audio cables (3.5mm-RCA, digital optical), tune to Sign (w/ vinyl numbers) & mounting bracket.
- Fully selectable through FM-band (88.1 - 107.9)
- Transmission Range 25,000+ Square Feet
- High visibility digital LED interface for maximum ease-of-use
- Option for 100kHz and 200kHz channel spacing selection
- Line Level Stereo Input
- High Fidelity Stereo Audio
- Adjustable Audio Input Modulation Level
- Modulation Level Indicator
- Stereo On/Off Selection
- Telescoping and rotational antenna for maximum application flexibility
- Optional –BNC interface available as extremely flexible remote-antenna feature to satisfy any application
- Audio In: Analog RCA-3.5mm , Digital Coax & Toslink.
- Power Requirements: 12V. 300mA, 2.1mm Barrel Connector
- Input impedance: 1K
- Level Gain Control: 20 mV to 1V
- Transmission Freq: 88.1-107.9MHz
- Dimensions: 5.5"w x 1.5"h x 4.75"d
- Weight: 10 oz.
- 5-year warranty