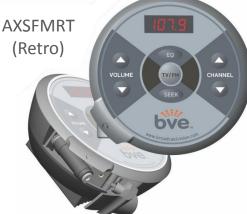

With the FM system from Broadcastvision Entertainment, users listen on their Walkman-style FM radios, FM enabled MP3 players/mobile phones or plug their headphones into our stationary receivers that are mounted on the cardio equipment. Choose between the featureloaded 10-key receiver or our most popular receiver, the Retro.

## **FM RECEIVER FEATURES:**

- 10-key or New Retro Simplified Version
- Multiple mounting configurations
- Previous Channel (10 Key Version)
- Durable membrane designed to withstand high volume use
- Compatible with all FM Transmitters on the market
- Easy to program with
- 52 Channel Presets
- Channel Seek Feature
- Direct Channel Access
- Adjustable Sound Quality through Equalization
- Bright Red Low Glare **LED Channel Display**
- Inexpensive and easy to change headphone jack
- Customizable easy to brand your logo (Retro Version)
- Dimensions: 4.5" by 2"
- Weight: 4 oz.
- 2-year warranty; extended warranties available.
- The brands listed are registered trademarks and do not represent an endorsement or affiliation with Broadcastvision Entertainment