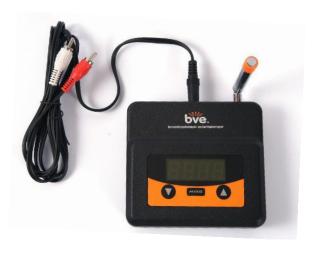

## **FM TRANSMITTER FEATURES:**

- Includes power supply, audio cables (3.5mm-RCA, digital optical), tune to Sign (w/ vinyl numbers) & mounting bracket.
- Fully selectable through FM-band (88.1 - 107.9)
- Transmission Range 25,000+ Square Feet
- High visibility digital LED interface for maximum ease-of-use
- Option for 100kHz and 200kHz channel spacing selection
- Line Level Stereo Input
- High Fidelity Stereo Audio
- Adjustable Audio Input Modulation Level
- Modulation Level Indicator
- Stereo On/Off Selection
- Telescoping and rotational antenna for maximum application flexibility
- Optional –BNC interface available as extremely flexible remote-antenna feature to satisfy any application
- Audio In: Analog RCA-3.5mm , Digital Coax & Toslink.
- Power Requirements: 12V. 300mA, 2.1mm Barrel Connector
- Input impedance: 1K
- Level Gain Control: 20 mV to 1V
- Transmission Freq: 88.1-107.9MHz
- Dimensions: 5.5"w x 1.5"h x 4.75"d
- Weight: 10 oz.
- 5-year warranty

## Inputs:

Digital Optical (cable included) Digital COAX Analog RCA (cable included) Power (cable included)