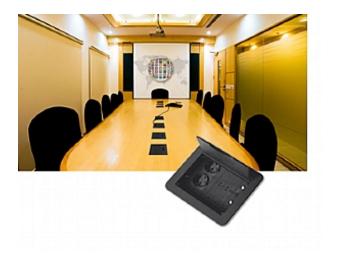

## Table Mount Modular Multi-Connection Solution - Tilt-Up Lid

The TBUS-1Axl is the enclosure of a new modular system with a tilt-up lid. A complete TBUS system requires the enclosure, an inner frame, a power socket, inserts and a power cord.

## Photos Above Show A Fully Populated TBUS-1AxI