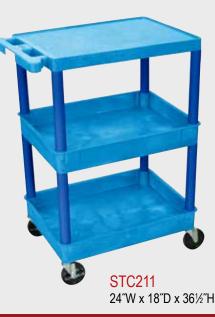

## STC 24"W x 18"D Utility Tub Carts

- Molded plastic shelves and legs won't stain, scratch, dent or rust
- Retaining lip around flat shelves
- Tub shelves are 2<sup>3</sup>/<sub>4</sub> deep
- Push handle molded into the top shelf / tub
- Optional three-outlet electrical assembly
- Four 4<sup>r</sup> casters, two with locking brake
- 300 lb. capacity (evenly distributed)
- Plastic legs and shelves made in the USA

STC221 24″W x 18″D x 34½″H

Shelf / Leg Color Choices:

- Please Specify Color Choice When Ordering
- Carts Come Standard With Matching Leg
- Substitutions Are Available By Special Request

STC212 24″W x 18″D x 34½″H