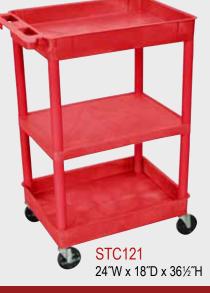

- Molded plastic shelves and legs won't stain, scratch, dent or rust
- Retaining lip around flat shelves
- Tub shelves are 2¾ deep
- Push handle molded into the top shelf / tub
- Optional three-outlet electrical assembly
- Four 4" casters, two with locking brake
- 300 lb. capacity (evenly distributed)
- Plastic legs and shelves made in the USA

STC221 24″W x 18″D x 34½″H

Shelf / Leg Color Choices:

- Please Specify Color Choice When Ordering
- Carts Come Standard With Matching Leg
- Substitutions Are Available By Special Request

STC212 24″W x 18″D x 34½″H