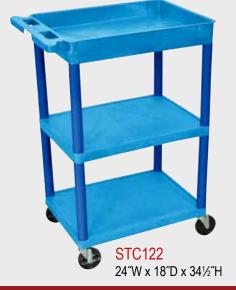

STC221 24″W x 18″D x 34½″H

Shelf / Leg Color Choices:

- Please Specify Color Choice When Ordering
- Carts Come Standard With Matching Leg
- Substitutions Are Available By Special Request

STC212 24″W x 18″D x 34½″H

- Molded plastic shelves and legs won't stain, scratch, dent or rust
- Retaining lip around flat shelves
- Tub shelves are 2¾ deep
- Push handle molded into the top shelf / tub
- Optional three-outlet electrical assembly
- Four 4" casters, two with locking brake
- 300 lb. capacity (evenly distributed)
- Plastic legs and shelves made in the USA