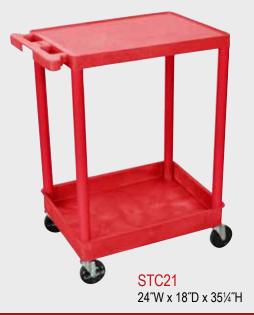

## STC 24"W x 18"D Utility Tub Carts

24″W x 18″D x 38½″H

Shelf / Leg Color Choices:

- Please Specify Color Choice When Ordering
- Carts Come Standard With Matching Leg
- Substitutions Are Available By Special Request

- Molded plastic shelves and legs won't stain, scratch, dent or rust
- Retaining lip around flat shelves
- Tub shelves are 2¾ deep
- Push handle molded into the top shelf / tub
- Optional three-outlet electrical assembly
- Four 4" casters, two with locking brake
- 300 lb. capacity (evenly distributed)
- Plastic legs and shelves made in the USA