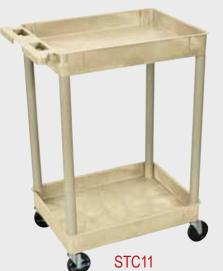

## STC 24"W x 18"D Utility Tub Carts

- Molded plastic shelves and legs won't stain, scratch, dent or rust
- Retaining lip around flat shelves
- Tub shelves are 2<sup>3</sup>/<sub>4</sub> deep
- Push handle molded into the top shelf / tub
- Optional three-outlet electrical assembly
- Four 4<sup>r</sup> casters, two with locking brake
- 300 lb. capacity (evenly distributed)
- Plastic legs and shelves made in the USA

- Molded plastic shelves and legs won't stain, scratch, dent or rust
- Retaining lip around flat shelves
- Tub shelves are 2¾ deep
- Push handle molded into the top shelf / tub
- Optional three-outlet electrical assembly
- Four 4" casters, two with locking brake
- 300 lb. capacity (evenly distributed)
- Plastic legs and shelves made in the USA