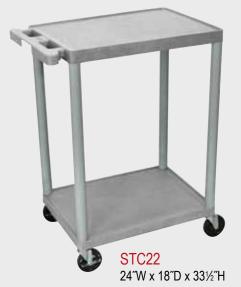

- Molded plastic shelves and legs won't stain, scratch, dent or rust
- Retaining lip around flat shelves
- Tub shelves are 2¾ deep
- Push handle molded into the top shelf / tub
- Optional three-outlet electrical assembly
- Four 4" casters, two with locking brake
- 300 lb. capacity (evenly distributed)
- Plastic legs and shelves made in the USA

24"W x 18"D x 371/4"H