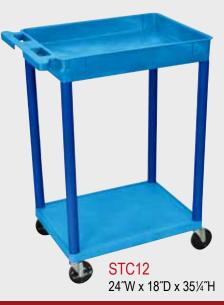

- Molded plastic shelves and legs won't stain, scratch, dent or rust
- Retaining lip around flat shelves
- Tub shelves are 2¾ deep
- Push handle molded into the top shelf / tub
- Optional three-outlet electrical assembly
- Four 4" casters, two with locking brake
- 300 lb. capacity (evenly distributed)
- Plastic legs and shelves made in the USA

24"W x 18"D x 371/4"H