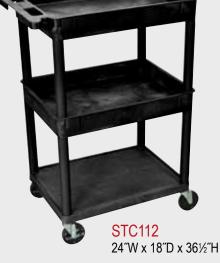

24"W x 18"D x 371/4"H

- Molded plastic shelves and legs won't stain, scratch, dent or rust
- Retaining lip around flat shelves
- Tub shelves are 2¾ deep
- Push handle molded into the top shelf / tub
- Optional three-outlet electrical assembly
- Four 4" casters, two with locking brake
- 300 lb. capacity (evenly distributed)
- Plastic legs and shelves made in the USA