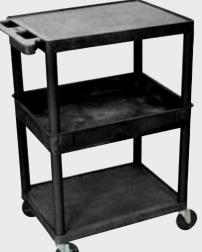

## STC 24"W x 18"D Utility Tub Carts

- Molded plastic shelves and legs won't stain, scratch, dent or rust
- Retaining lip around flat shelves
- Tub shelves are 2<sup>3</sup>/<sub>4</sub> deep
- Push handle molded into the top shelf / tub
- Optional three-outlet electrical assembly
- Four 4<sup>r</sup> casters, two with locking brake
- 300 lb. capacity (evenly distributed)
- Plastic legs and shelves made in the USA