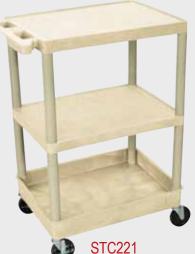

- Molded plastic shelves and legs won't stain, scratch, dent or rust
- Retaining lip around flat shelves
- Tub shelves are 2¾ deep
- Push handle molded into the top shelf / tub
- Optional three-outlet electrical assembly
- Four 4" casters, two with locking brake
- 300 lb. capacity (evenly distributed)
- Plastic legs and shelves made in the USA

STC221 24″W x 18″D x 34½″H

Shelf / Leg Color Choices:

- Please Specify Color Choice When Ordering
- Carts Come Standard With Matching Leg
- Substitutions Are Available By Special Request

STC212 24″W x 18″D x 34½″H