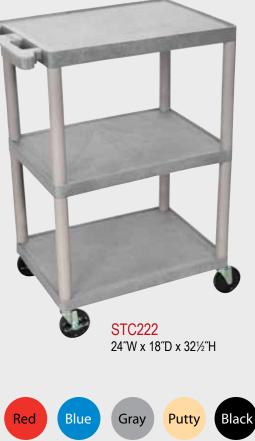

- Molded plastic shelves and legs won't stain, scratch, dent or rust
- Retaining lip around flat shelves
- Tub shelves are 2¾ deep
- Push handle molded into the top shelf / tub
- Optional three-outlet electrical assembly
- Four 4" casters, two with locking brake
- 300 lb. capacity (evenly distributed)
- Plastic legs and shelves made in the USA

STC221 24″W x 18″D x 34½″H

Shelf / Leg Color Choices:

- Please Specify Color Choice When Ordering
- Carts Come Standard With Matching Leg
- Substitutions Are Available By Special Request

STC212 24″W x 18″D x 34½″H