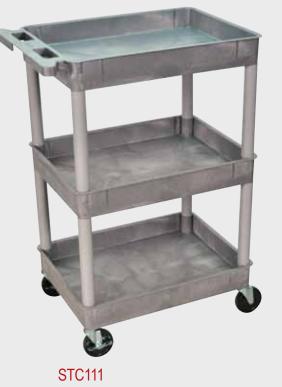

## STC 24"W x 18"D Utility Tub Carts

24″W x 18″D x 38½″H

Shelf / Leg Color Choices:

- Please Specify Color Choice When Ordering
- Carts Come Standard With Matching Leg
- Substitutions Are Available By Special Request

- Molded plastic shelves and legs won't stain, scratch, dent or rust
- Retaining lip around flat shelves
- Tub shelves are 2¾ deep
- Push handle molded into the top shelf / tub
- Optional three-outlet electrical assembly
- Four 4" casters, two with locking brake
- 300 lb. capacity (evenly distributed)
- Plastic legs and shelves made in the USA