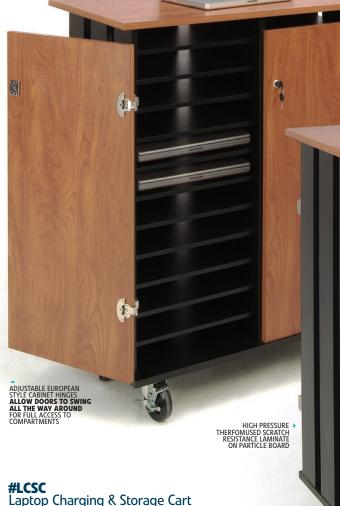

## LCSC / CHARGING & STORAGE CARTS

Optional timers available to have your devices conveniently charged

Laptop Charging & Storage Cart

The Laptop Charging & Storage Cart from Oklahoma Sound makes it convenient and easy to charge and store up to 24 laptops. In-8-out entry through two wrap-around doors provide users with easy access to their laptops and a quick, safe return for charging and storage. Protect your valuable laptops by securely locking the cart with heavy-duty locks. Cords will always remain safe and secure with a recessed power panel and the slotted panels will provide healthy ventilation during charging. The cart is constructed of high-pressure thermofused cherry/black laminate on particle board, rolling easily on four heavy-duty casters. Ships by truck. Fully assembled.

DOORS ARE EQUIPPED WITH LOCKS TO SECURE YOUR DEVICES

TECHNICAL SPECIFICATIONS

Overall Dimensions: 43.25"H x 37"D x 19.25"W Compartment Dimensions: 16."W x 14"D x 2.65"H Surface Dimensions: 37"D x 19.5"W Casters: 4" (2 Locking) Weight: 171 lbs