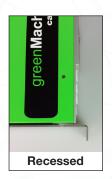

### **RFR 6000 Rack Rail Position**

The rack rail position can be adjusted to set the position of the greenMachine in relation to the front of the rack frame. This can be set to recessed, flush or protruded depending on preferences and surrounding equipment.