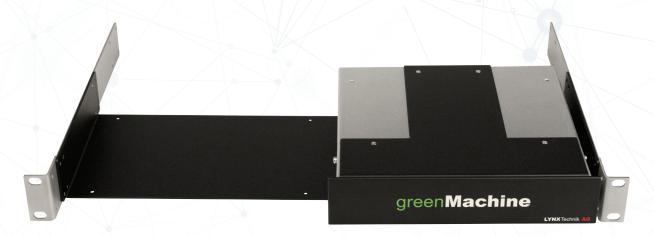

The RFR 6000 is a compact 19" rack mounting solution occupying 1RU of vertical rack space. It has can be configured to accommodate one or two greenMachines. In either configuration the RFR 6000 also provides innovative mounting options for one or two of the external RPS 6120 "brick" power supplies both of which can be securely mounted within the 19" 1RU footprint.

### RFR 6000 used for 1 greenMachine

The RFR 6000 shown with a single greenMachine installed. One or two power supplies are installed where shown making this a self contained rack mount system.

The frame can be easily reconfigured to accommodate a second greenMachine if required.