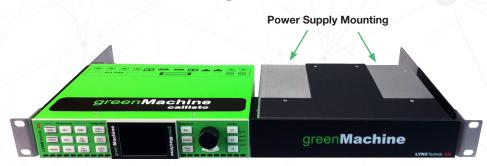

### RFR 6000 used for 1 greenMachine

The RFR 6000 shown with a single greenMachine installed. One or two power supplies are installed where shown making this a self contained rack mount system.

The frame can be easily reconfigured to accommodate a second greenMachine if required.

#### **Power Supply Mounting**

The greenMachine includes the RPS 6120 primary power supply, which is an external desktop "brick" style power supply. An optional second power supply can be added for redundant protection. When installing the greenMachine into the RFR 6000 rack frame we have provided two separate power supply "caddies" each of which can securely accommodate an RPS 6120 brick power supply.