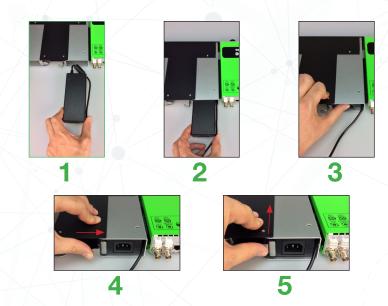

#### **Power Supply Mounting**

The greenMachine includes the RPS 6120 primary power supply, which is an external desktop "brick" style power supply. An optional second power supply can be added for redundant protection. When installing the greenMachine into the RFR 6000 rack frame we have provided two separate power supply "caddies" each of which can securely accommodate an RPS 6120 brick power supply.

Installation is simple and requires no tools and provides easy access should the power supply need to be removed or replaced. The power supply caddies can be relocated to the rear of the frame when two greenMachines are installed.