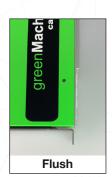

### **RFR 6000 Rack Rail Position**

The rack rail position can be adjusted to set the position of the greenMachine in relation to the front of the rack frame. This can be set to recessed, flush or protruded depending on preferences and surrounding equipment.