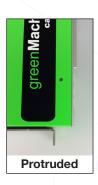

### **RFR 6000 Rack Rail Position**

The rack rail position can be adjusted to set the position of the greenMachine in relation to the front of the rack frame. This can be set to recessed, flush or protruded depending on preferences and surrounding equipment.