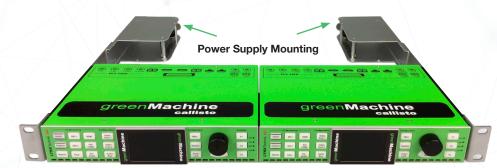

### RFR 6000 used for 2 greenMachines

The RFR 6000 shown with two greenMachines installed.

The unit is reconfigured to relocate the power supply caddies in the rear of the frame as shown.

Using the included RBR 6000 bridge cable two power supplies can be used to provide primary and redundant power protection for both installed greenMachines.